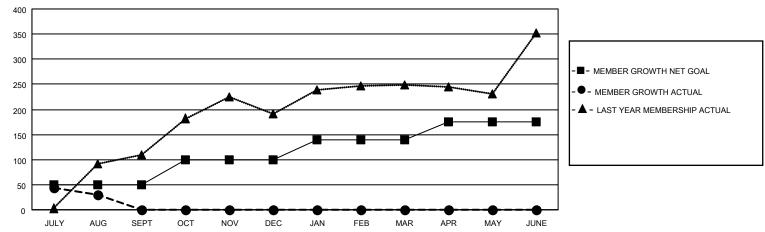

#### GOALS AND ACTUAL MEMBERS CUMULATIVE

| DROPPED CLUBS: 2 |    | 30 CLUBS OF 124 ADDED 1 OR<br>MORE NEW MEMBERS | GENDER DISTRIBUTION             |                                  |  |
|------------------|----|------------------------------------------------|---------------------------------|----------------------------------|--|
|                  |    | NORE NEW WEIVIBERS                             | MALE<br>FEMALE                  | 1,915 (63.20%)<br>1,114 (36.77%) |  |
| DROPPED MEMBERS  |    |                                                | NON BINARY PREFER NOT TO ANSWER | 0 (0.00%)<br>1 (0.03%)           |  |
| DECEASED         | 0  |                                                | THE ENTITY TO A MOVIE OF        | 1 (0.0070)                       |  |
| CLUB CANCELLED   | 35 | CLICK HERE FOR CUMULATIVE                      | TOTAL FAMILY UNIT MEMBERS 261   |                                  |  |
| OTHER            | 58 | MEMBERSHIP DATA                                |                                 |                                  |  |
| TOTAL            | 93 |                                                | FAMILY MEMBERS PAYING HAI       | F DUES 138                       |  |