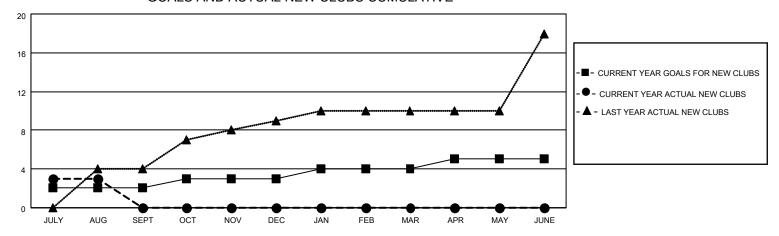

3         | 2             | JULY/AUG/SEPT         | 50                      | 135                     | 93                                                 |
| OCT/NOV/DEC           | 1             | 0         | 0             | OCT/NOV/DEC           | 50                      | 0                       | 0                                                  |
| JAN/FEB/MAR           | 1             | 0         | 0             | JAN/FEB/MAR           | 40                      | 0                       | 0                                                  |
| APR/MAY/JUNE          | 1             | 0         | 0             | APR/MAY/JUNE          | 35                      | 0                       | 0                                                  |

#### GOALS AND ACTUAL NEW CLUBS CUMULATIVE



#### GOALS AND ACTUAL MEMBERS CUMULATIVE



| DROPPED CLUBS: 2 |    | 30 CLUBS OF 124 ADDED 1 OR<br>MORE NEW MEMBERS | GENDER DISTRIBUTION             |                                  |  |
|------------------|----|------------------------------------------------|---------------------------------|----------------------------------|--|
|                  |    | NORE NEW WEIVIBERS                             | MALE<br>FEMALE                  | 1,915 (63.20%)<br>1,114 (36.77%) |  |
| DROPPED MEMBERS  |    |                                                | NON BINARY PREFER NOT TO ANSWER | 0 (0.00%)<br>1 (0.03%)           |  |
| DECEASED         | 0  |                                                | THE ENTITY TO A MOVIE OF        | 1 (0.0070)                       |  |
| CLUB CANCELLED